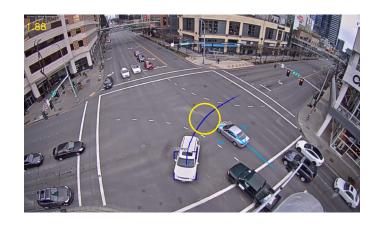

#### **Proactive**

Enhance crash data with safety analytics to identify potential collisions and causes before they happen.

#### **Monitor High Risk Locations**

Proactively dial in on and consistently monitor high-risk sites for data such as:

- Conflicts
- · High speeds
- Traffic density
- Pedestrian crossings