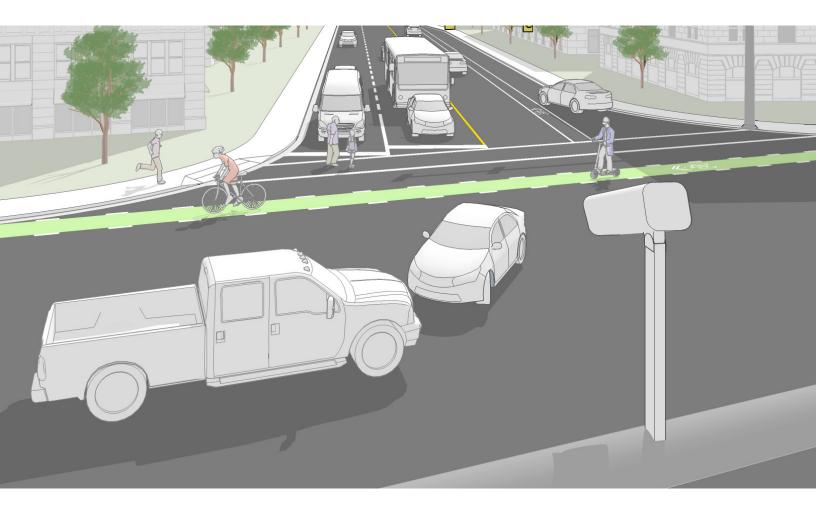

#### Comprehensive

Every road user passing through your video view is detected, identified, and classified across 18 classifications, including bikes, pedestrians, and scooters ensuring the most vulnerable road users are incorporated into safety decision-making.

#### **Monitor High Risk Locations**

Proactively dial in on and consistently monitor high-risk sites for data such as:

- Conflicts
- · High speeds
- Traffic density
- Pedestrian crossings