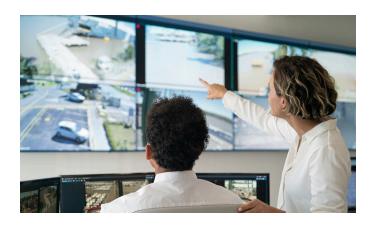

#### **Enhanced Dashboard**

Analytics are accessed through an online dashboard that offers a user experience tailored to applications requiring continuous analysis, streamlining the decision-making process.

#### Support Real-time Decision Making

Utilize the inflow of information, including live alerts, to make the most up-to-date decisions on items such as:

- Traffic management
- Safety planning
- Localized analysis