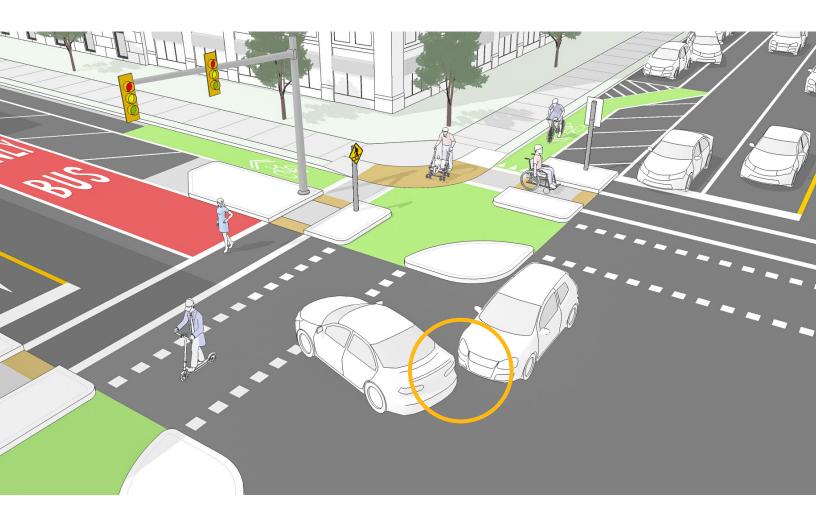

#### IN-DEPTH SAFETY DIAGNOSIS

Investigate each site to determine the most serious contributing crash factors with data-driven dashboards:

- Understand the causes contributing to each high-risk interaction using 10 second video clips
- Identify problematic movements by visualizing conflict concentrations by type, speed and traffic flow for all road users
- Gain control over your analysis with granular level metrics such as PET, TTC, speed and volume, highlighting patterns over time