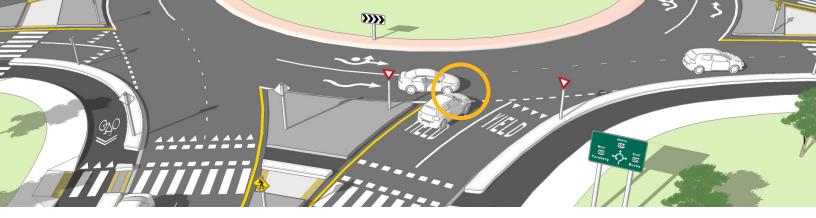

#### IN-DEPTH SAFETY DIAGNOSIS

Investigate each site to determine the most serious contributing crash factors with data-driven dashboards:

- Understand the causes contributing to each high-risk interaction using 10 second video clips
- Identify problematic movements by visualizing conflict concentrations by type, speed and traffic flow for all road users
- Gain control over your analysis with granular level metrics such as PET, TTC, speed and volume, highlighting patterns over time