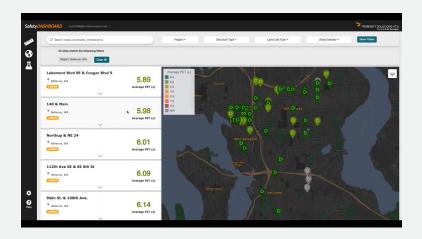

#### ROAD NETWORK SCREENING

Identify your crash-prone locations across a network through easy to use features:

- Rank sites for potential safety improvements based on occurrence and rates of conflicts, over-speeding and other key measures
- Narrow down crash-prone locations analysis based on temporal traffic patters, geometry and land use features
- Generate lists, rankings, and maps for your reports using our dynamic web dashboard