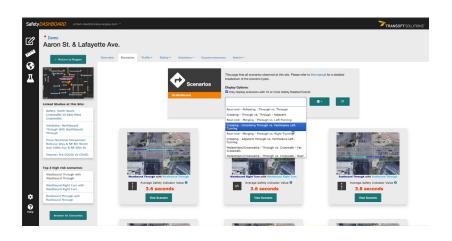

#### IN-DEPTH SAFETY DIAGNOSIS

Investigate each site to determine the most serious contributing crash factors with data-driven dashboards:

- Understand the causes contributing to each high-risk interaction using 10 second video clips
- Identify problematic movements by visualizing conflict concentrations by type, speed and traffic flow for all road users
- Gain control over your analysis with granular level metrics such as PET, TTC, speed and volume, highlighting patterns over time