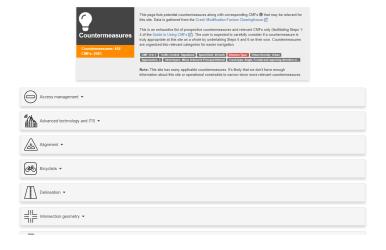

### COUNTERMEASURE SELECTION

Accelerate your countermeasure selection with our Crash Modification Factors (CMF) browsing tool:

- Easily filter through a list of possible treatments using our intelligent countermeasure selection tool
- Select from a list of CMFs which have been automatically paired down to the results of your site diagnosis
- Develop your own safety performance functions to better predict collisions