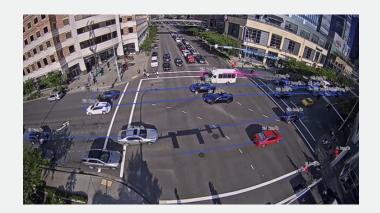

# TRAFFIC SURVEY & ANALYTICS

TrafxFLOW's video analytics provide detailed road user counts per movement for up to 15 different types of road users, including bicycles, pedestrians, and scooters.

The easy-to-use dashboard provides analytics associated with your dataset and gives you the inputs for your traffic analyses, including turning movement counts for any defined period, classification by mode, AADT summaries, peak hour summaries, and more.

# SPEED ANALYSIS

Dive deep into TrafxFLOW's speed data to identify various trends at your study location, including queue buildups and speeding. Assess speed trends, establish speed zones, and adjust signal timing more intelligently with comprehensive speed data, including operating speeds over time by mode, speeds by movement, and identification of speed violations.