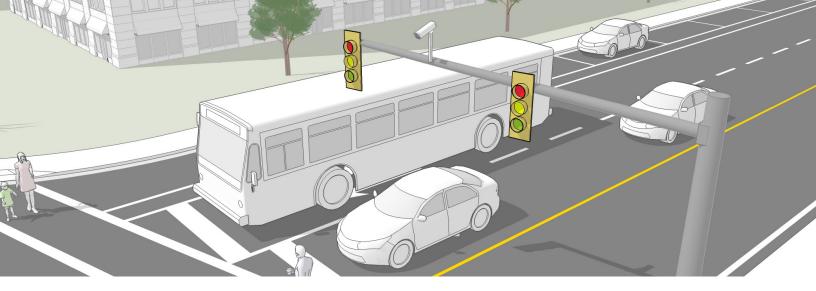

### **Monitor High Risk Locations**

Dial in on and consistently monitor high-risk sites for data such as:

- Conflicts
- High speeds
- Traffic density
- Pedestrian crossings

#### **Real-Time Custom Event Notifications**

Receive customized event notifications based on specific needs including:

- Illegal pedestrian crossings
- Queue buildup
- Critical conflicts