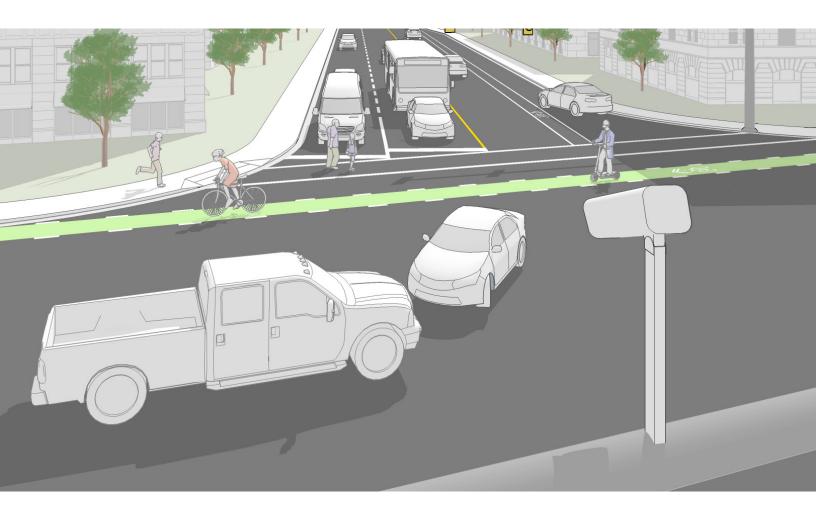

### **Monitor High Risk Locations**

Dial in on and consistently monitor high-risk sites for data such as:

- Conflicts
- High speeds
- Traffic density
- Pedestrian crossings

#### **Real-Time Custom Event Notifications**

Receive customized event notifications based on specific needs including:

- Illegal pedestrian crossings
- Queue buildup
- Critical conflicts

## **Observe Road Safety Trends**

Evaluate changes in risk exposure at each intersection to observe conflict patterns and better predict trends related to:

- Movements
- Seasonality
- Traffic flow