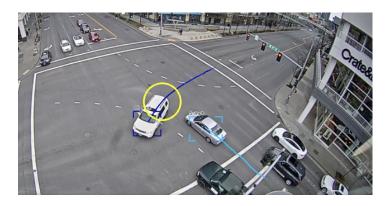

### **Monitor High Risk Locations**

Dial in on and consistently monitor high-risk sites for data such as:

- Conflicts
- High speeds
- Traffic density
- Pedestrian crossings

#### **Real-Time Custom Event Notifications**

Receive customized event notifications based on specific needs including:

- Illegal pedestrian crossings
- Queue buildup
- Critical conflicts

## **Observe Road Safety Trends**

Evaluate changes in risk exposure at each intersection to observe conflict patterns and better predict trends related to:

- Movements
- Seasonality
- Traffic flow