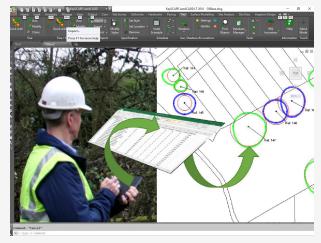

Insert Multiple Trees from your own data sheets

# WHY CHOOSE KEYTREE

KeyTREE offers compliance with the latest British Standard and includes many features to help you create clear and readable tree survey drawings inside AutoCAD. RPA's can be calculated automatically from stem numbers and their diameters and can be trimmed to features that incur into the tree root zone. Import multiple tree data from mobile devices, your own spreadsheets and databases and from Google Earth. You can export to IFC and Revit for design collaboration.