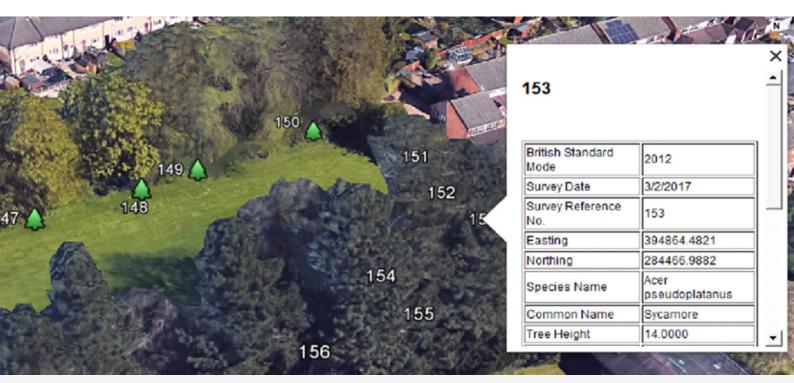

# What?

• Create BS5837-compliant tree surveys directly from your tree surveys

# Give your AutoCAD Landscape Drawings BS5837 Tree Survey Compliance

KeyTREE is the essential companion to any tree consultant who needs to quickly create BS5837-compliant tree surveys. KeyTREE allows you to import multiple trees into AutoCAD from you own data sheets, mobile surveying equipment or Google Earth. Collaborate with your design partners using our BIM and unique Autodesk Revit exports. Create high quality presentation drawings to share with your client.

# WHY CHOOSE KEYTREE

KeyTREE offers compliance with the latest British Standard and includes many features to help you create clear and readable tree survey drawings inside AutoCAD. RPA's can be calculated automatically from stem numbers and their diameters and can be trimmed to features that incur into the tree root zone. Import multiple tree data from mobile devices, your own spreadsheets and databases and from Google Earth. You can export to IFC and Revit for design collaboration.