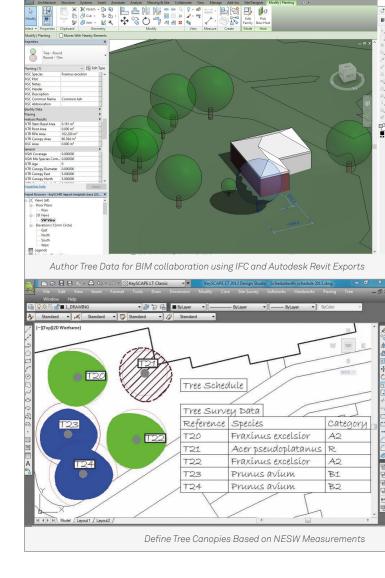

#### **KEYTREE AT A GLANCE**

- Conforms to BS5837
- Show trees and tree groups
- Calculate root protection areas
- Import and export tree data
- Shadow analysis
- Export to Autodesk Revit and IFC for BIM collaboration

# WHY CHOOSE KEYTREE

KeyTREE offers compliance with the latest British Standard and includes many features to help you create clear and readable tree survey drawings inside AutoCAD. RPA's can be calculated automatically from stem numbers and their diameters and can be trimmed to features that incur into the tree root zone. Import multiple tree data from mobile devices, your own spreadsheets and databases and from Google Earth. You can export to IFC and Revit for design collaboration.