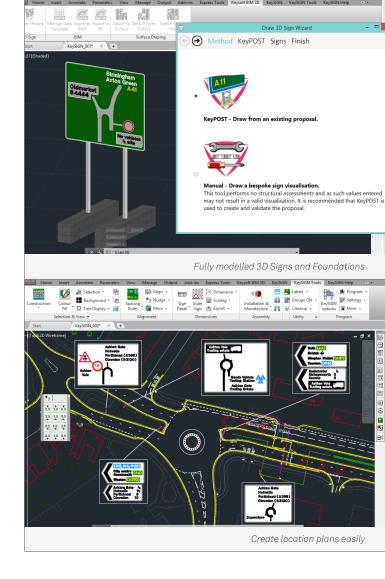

# The Comprehensive Sign Design Program

KeySIGN is an AutoCAD add-on that enables you to create road signs quickly and easily in a simple-tolearn design suite. Sign structures can be created in 3D, for placement onto 3D surfaces, visualisation and to assist with BIM clash detection.

#### KEYSIGN AT A GLANCE

- Create road sign designs quickly and easily
- Includes all the correct fonts, symbols and sign types
- Facilitates the manufacturing process of road signs
- Create map type layouts for any junction arrangement
- Add BIM data to to provide rich data models for analysis in Navisworks
- Transoft Solutions' support services include training, user group meetings and upgrades, to keep you up to date with standards and legislation

# WHY CHOOSE KEYSIGN

KeySIGN is the most flexible system for drawing signs to the Traffic Signs Regulations and has Chapter 7 guidance built in. Using fully compliant transport fonts and symbols your designs will automatically be drawn to industry standards meaning your drawings are always compliant. The layouts can be fine tuned to ensure they are both readable and aesthetically pleasing. 3D sign structures can be created directly from KeySIGN designs which have been fully validated in KeyPOST.