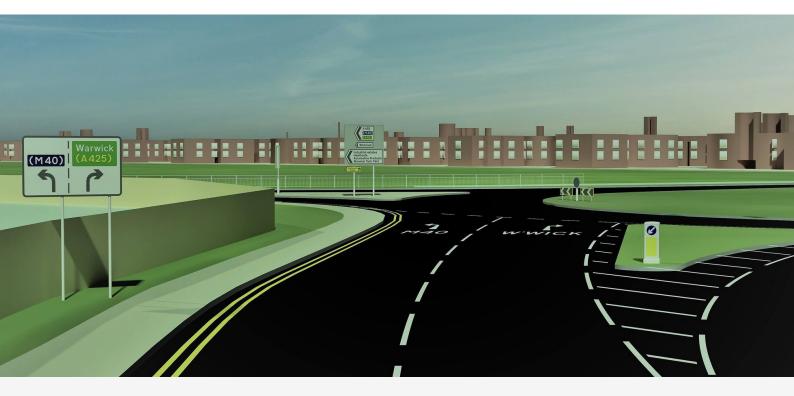

# The Comprehensive Sign Design Program

KeySIGN is an AutoCAD add-on that enables you to create road signs quickly and easily in a simple-tolearn design suite. Sign structures can be created in 3D, for placement onto 3D surfaces, visualisation and to assist with BIM clash detection.

# WHY CHOOSE KEYSIGN

KeySIGN is the most flexible system for drawing signs to the Traffic Signs Regulations and has Chapter 7 guidance built in. Using fully compliant transport fonts and symbols your designs will automatically be drawn to industry standards meaning your drawings are always compliant. The layouts can be fine tuned to ensure they are both readable and aesthetically pleasing. 3D sign structures can be created directly from KeySIGN designs which have been fully validated in KeyPOST.