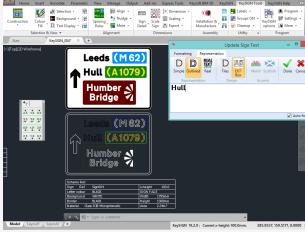

#### KEYSIGN AT A GLANCE

- Create road sign designs quickly and easily
- Includes all the correct fonts, symbols and sign types
- Facilitates the manufacturing process of road signs
- Create map type layouts for any junction arrangement
- Add BIM data to to provide rich data models for analysis in Navisworks
- Transoft Solutions' support services include training, user group meetings and upgrades, to keep you up to date with standards and legislation

# WHY CHOOSE KEYSIGN

KeySIGN is the most flexible system for drawing signs to the Traffic Signs Regulations and has Chapter 7 guidance built in. Using fully compliant transport fonts and symbols your designs will automatically be drawn to industry standards meaning your drawings are always compliant. The layouts can be fine tuned to ensure they are both readable and aesthetically pleasing. 3D sign structures can be created directly from KeySIGN designs which have been fully validated in KeyPOST.