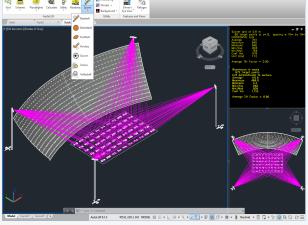

AutoLUX includes a powerful fully featured lighting calculations engine. Light levels are dynamically generated from the photometric data files supplied for your luminaire symbols, with the opportunity to share them along with your drawing. AutoLUX helps you create sports field, roadway and other external lighting designs quickly and easily as luminaires and target points enter the drawing as CAD entities. Save time with the sports shortcut which constructs field outlines of popular sports at the click of a button. The roadway shortcut constructs roadway layouts from a few input numbers - choose from: IESNA, BS5489 or CEN. Restriction free AutoLUX retains the full power of AutoCAD leaving you free to design.