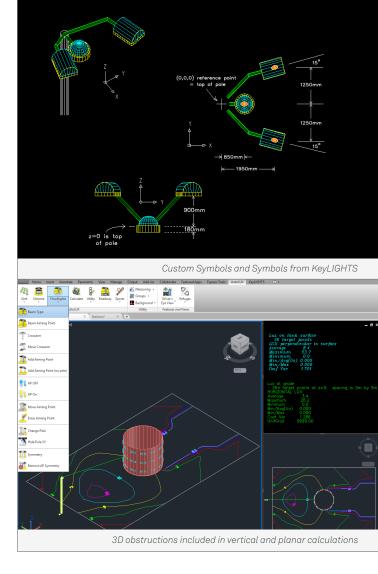

### **AUTOLUX AT A GLANCE**

- Accepts photometry in IES, CIBSE Tm14, EULUMDAT, CIE or INR format
- Uses information in candela files to produce legend/ fixture schedule
- Draggable iso-templates
- Transoft Solutions support services include upgrades to your software and support via telephone, email and remote desktop
- Keep up to date with standards and legislation by attending training sessions and screen share events

AutoLUX includes a powerful fully featured lighting calculations engine. Light levels are dynamically generated from the photometric data files supplied for your luminaire symbols, with the opportunity to share them along with your drawing. AutoLUX helps you create sports field, roadway and other external lighting designs quickly and easily as luminaires and target points enter the drawing as CAD entities. Save time with the sports shortcut which constructs field outlines of popular sports at the click of a button. The roadway shortcut constructs roadway layouts from a few input numbers - choose from: IESNA, BS5489 or CEN. Restriction free AutoLUX retains the full power of AutoCAD leaving you free to design.