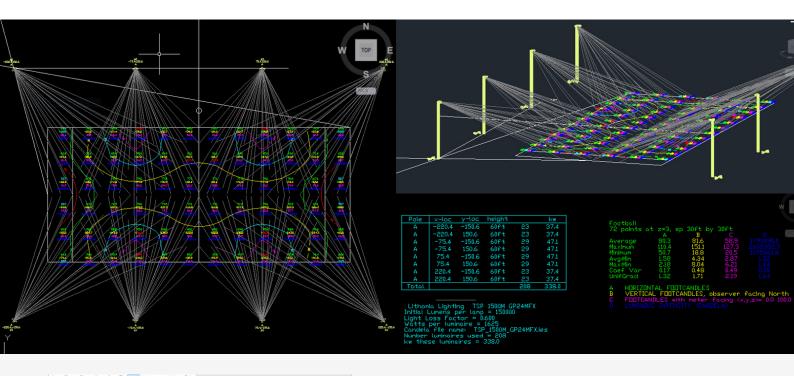

Sports facilities easily evaluated

AutoLUX includes a powerful fully featured lighting calculations engine. Light levels are dynamically generated from the photometric data files supplied for your luminaire symbols, with the opportunity to share them along with your drawing. AutoLUX helps you create sports field, roadway and other external lighting designs quickly and easily as luminaires and target points enter the drawing as CAD entities. Save time with the sports shortcut which constructs field outlines of popular sports at the click of a button. The roadway shortcut constructs roadway layouts from a few input numbers - choose from: IESNA, BS5489 or CEN. Restriction free AutoLUX retains the full power of AutoCAD leaving you free to design.